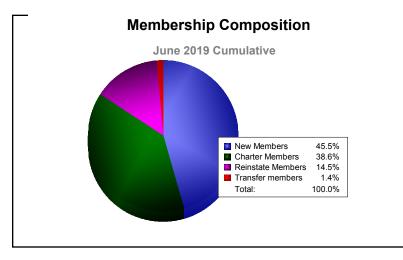

District 324B3 As of June 2019 Cumulative

| Year      | New<br>Clubs | Dropped<br>Clubs | Gain/<br>Loss<br>Clubs | New<br>Members | Charter<br>Members | Reinstate<br>Members | Transfer<br>Members | Total<br>Member<br>Added | Total<br>Members<br>Dropped | Gain/<br>Loss<br>Members |
|-----------|--------------|------------------|------------------------|----------------|--------------------|----------------------|---------------------|--------------------------|-----------------------------|--------------------------|
| 2014-2015 | 18           | 0                | 18                     | 1587           | 579                | 183                  | 33                  | 2382                     | -537                        | 1845                     |
| 2015-2016 | 13           | -9               | 4                      | 991            | 436                | 150                  | 46                  | 1623                     | -1922                       | -299                     |
| 2016-2017 | 14           | -11              | 3                      | 1502           | 365                | 125                  | 30                  | 2022                     | -1279                       | 743                      |
| 2017-2018 | 17           | -10              | 7                      | 1973           | 507                | 316                  | 62                  | 2858                     | -2237                       | 621                      |
| 2018-2019 | 12           | -8               | 4                      | 500            | 424                | 159                  | 15                  | 1098                     | -1983                       | -885                     |
| Average   | 15           | -8               | 7                      | 1311           | 462                | 187                  | 37                  | 1997                     | -1592                       | 405                      |