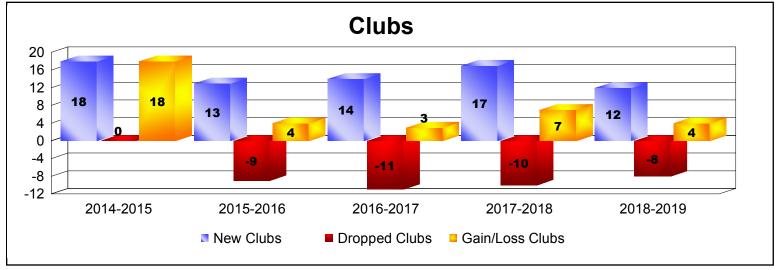

District 324B3 As of June 2019 Cumulative

| Year      | New<br>Clubs | Dropped<br>Clubs | Gain/<br>Loss<br>Clubs | New<br>Members | Charter<br>Members | Reinstate<br>Members | Transfer<br>Members | Total<br>Member<br>Added | Total<br>Members<br>Dropped | Gain/<br>Loss<br>Members |
|-----------|--------------|------------------|------------------------|----------------|--------------------|----------------------|---------------------|--------------------------|-----------------------------|--------------------------|
| 2014-2015 | 18           | 0                | 18                     | 1587           | 579                | 183                  | 33                  | 2382                     | -537                        | 1845                     |
| 2015-2016 | 13           | -9               | 4                      | 991            | 436                | 150                  | 46                  | 1623                     | -1922                       | -299                     |
| 2016-2017 | 14           | -11              | 3                      | 1502           | 365                | 125                  | 30                  | 2022                     | -1279                       | 743                      |
| 2017-2018 | 17           | -10              | 7                      | 1973           | 507                | 316                  | 62                  | 2858                     | -2237                       | 621                      |
| 2018-2019 | 12           | -8               | 4                      | 500            | 424                | 159                  | 15                  | 1098                     | -1983                       | -885                     |
| Average   | 15           | -8               | 7                      | 1311           | 462                | 187                  | 37                  | 1997                     | -1592                       | 405                      |