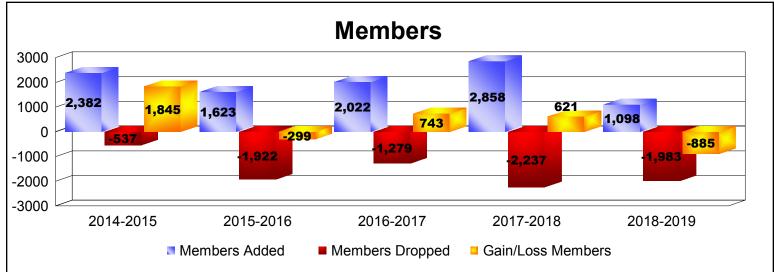

District 324B3 As of June 2019 Cumulative

| Year      | New<br>Clubs | Dropped<br>Clubs | Gain/<br>Loss<br>Clubs | New<br>Members | Charter<br>Members | Reinstate<br>Members | Transfer<br>Members | Total<br>Member<br>Added | Total<br>Members<br>Dropped | Gain/<br>Loss<br>Members |
|-----------|--------------|------------------|------------------------|----------------|--------------------|----------------------|---------------------|--------------------------|-----------------------------|--------------------------|
| 2014-2015 | 18           | 0                | 18                     | 1587           | 579                | 183                  | 33                  | 2382                     | -537                        | 1845                     |
| 2015-2016 | 13           | -9               | 4                      | 991            | 436                | 150                  | 46                  | 1623                     | -1922                       | -299                     |
| 2016-2017 | 14           | -11              | 3                      | 1502           | 365                | 125                  | 30                  | 2022                     | -1279                       | 743                      |
| 2017-2018 | 17           | -10              | 7                      | 1973           | 507                | 316                  | 62                  | 2858                     | -2237                       | 621                      |
| 2018-2019 | 12           | -8               | 4                      | 500            | 424                | 159                  | 15                  | 1098                     | -1983                       | -885                     |
| Average   | 15           | -8               | 7                      | 1311           | 462                | 187                  | 37                  | 1997                     | -1592                       | 405                      |